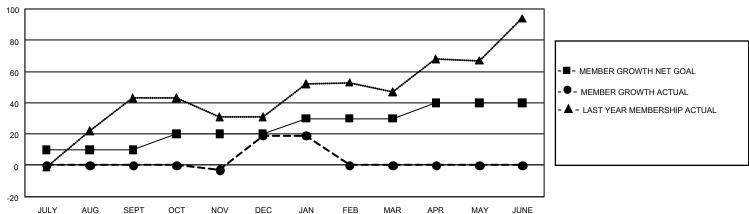

## GOALS AND ACTUAL MEMBERS CUMULATIVE

| DROPPED CLUBS: 0         |   | 1 CLUBS OF 24 ADDED 1 OR MORE<br>NEW MEMBERS | GENDER DISTRIBUTION  MALE 225 (39.06%) |              |     |
|--------------------------|---|----------------------------------------------|----------------------------------------|--------------|-----|
| DROPPED MEMBERS          |   |                                              | FEMALE                                 | 351 (60.94%) |     |
| DECEASED                 | 0 | CLICK HERE FOR CUMULATIVE                    | TOTAL FAMILY UNIT MEMBERS              |              | 304 |
| CLUB CANCELLED 0 OTHER 3 |   | MEMBERSHIP DATA                              | FAMILY MEMBERS PAYING HALF DUES        |              | 229 |
| TOTAL                    | 3 |                                              |                                        |              |     |

## GMT MONTHLY MEMBERSHIP PROGRESS REPORT

Results as of: 1/31/2020

GMT Constitutional Area 4, Group G

GMT: OPEN

REPORT DOES NOT INCLUDE CLUBS IN UNDISTRICTED AREAS.

| Clubs         |               |             |               | Members               |                        |                         |                                                    |  |
|---------------|---------------|-------------|---------------|-----------------------|------------------------|-------------------------|----------------------------------------------------|--|
|               | RESULTS FOR   | R 2019-2020 |               | RESULTS FOR 2019-2020 |                        |                         |                                                    |  |
| QUARTER       | NEW CLUB GOAL | NEW CLUBS   | DROPPED CLUBS | QUARTER MEME          | BER GROWTH NET<br>GOAL | MEMBER GROWTH<br>ACTUAL | DROPPED<br>MEMBERS ACTUAL<br>(including transfers) |  |
| JULY/AUG/SEPT | 0             | 0           | 0             | JULY/AUG/SEPT         | 30                     | 0                       | 0                                                  |  |
| OCT/NOV/DEC   | 3             | 1           | 0             | OCT/NOV/DEC           | 30                     | 22                      | 3                                                  |  |
| JAN/FEB/MAR   | 0             | 0           | 0             | JAN/FEB/MAR           | 30                     | 0                       | 0                                                  |  |
| APR/MAY/JUNE  | 3             | 0           | 0             | APR/MAY/JUNE          | 30                     | 0                       | 0                                                  |  |