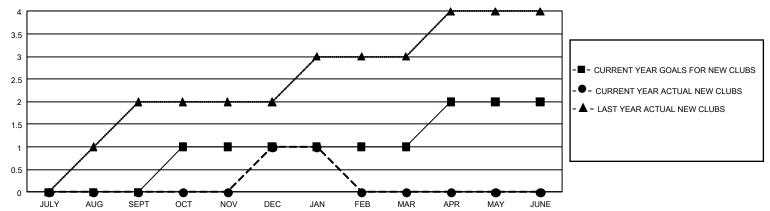

## GOALS AND ACTUAL NEW CLUBS CUMULATIVE

## GMT MONTHLY MEMBERSHIP PROGRESS REPORT

Results as of: 1/31/2020

GMT Constitutional Area 4, Group G

GMT: OPEN

REPORT DOES NOT INCLUDE CLUBS IN UNDISTRICTED AREAS.

| Clubs         |               |             |               | Members               |                        |                         |                                                    |  |
|---------------|---------------|-------------|---------------|-----------------------|------------------------|-------------------------|----------------------------------------------------|--|
|               | RESULTS FOR   | R 2019-2020 |               | RESULTS FOR 2019-2020 |                        |                         |                                                    |  |
| QUARTER       | NEW CLUB GOAL | NEW CLUBS   | DROPPED CLUBS | QUARTER MEME          | BER GROWTH NET<br>GOAL | MEMBER GROWTH<br>ACTUAL | DROPPED<br>MEMBERS ACTUAL<br>(including transfers) |  |
| JULY/AUG/SEPT | 0             | 0           | 0             | JULY/AUG/SEPT         | 30                     | 0                       | 0                                                  |  |
| OCT/NOV/DEC   | 3             | 1           | 0             | OCT/NOV/DEC           | 30                     | 22                      | 3                                                  |  |
| JAN/FEB/MAR   | 0             | 0           | 0             | JAN/FEB/MAR           | 30                     | 0                       | 0                                                  |  |
| APR/MAY/JUNE  | 3             | 0           | 0             | APR/MAY/JUNE          | 30                     | 0                       | 0                                                  |  |